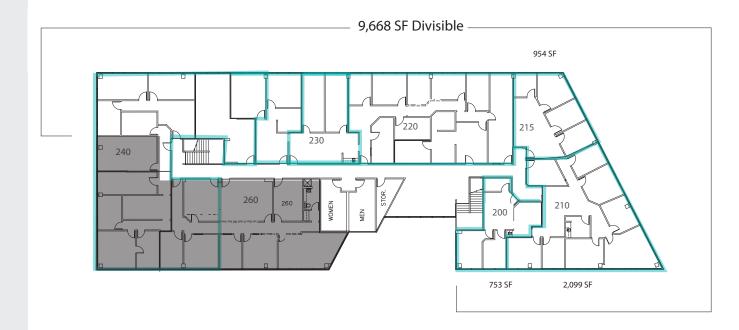

B professional and medical office building ideally located in the heart of Orange County's highly desirable Costa Mesa market. The property offers immediate access to the 405, 55 and 73 freeways as well as nearby restaurants and retail amenities including South Coast Plaza and the SoCo Collection. In addition to undergoing an extensive interior and exterior remodel the property offers an abundance of free surface parking with easy access for staff and visitors.

## **FEATURES**

- Desirable Costa Mesa Location
- Flexible Floor Plates for Medical and Professional Office Users
- Tenant Improvement Packages Available
- Abundant Free Surface Parking
- Immediate Freeway Access
- Excellent Restaurant and Retail Amenities including South Coast Plaza

## FLOOR PLANS

First Floor



Second Floor