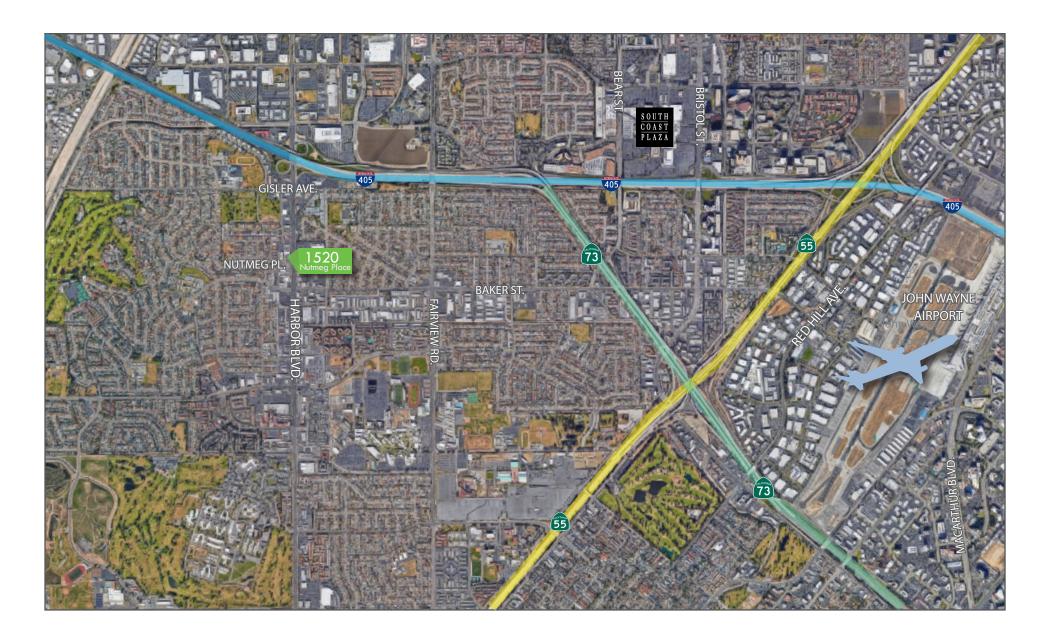

## **OVERVIEW**

Newmark Knight Frank is pleased to present Harbor Nutmeg Plaza located at 1520 Nutmeg Place, a 26,919 SF Class B professional and medical office building ideally located in the heart of Orange County's highly desirable Costa Mesa market. The property offers immediate access to the 405, 55 and 73 freeways as well as nearby restaurants and retail amenities including South Coast Plaza and the SoCo Collection. In addition to undergoing an extensive interior and exterior remodel the property offers an abundance of free surface parking with easy access for staff and visitors.