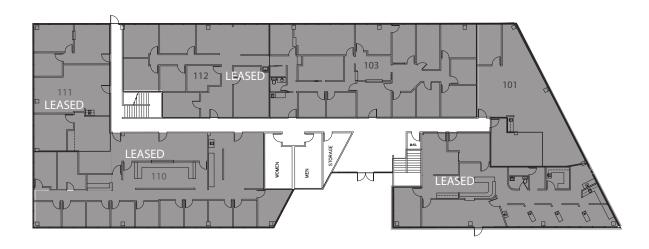

26,919 SF Class B professional and medical office building ideally located in the heart of Orange County's highly desirable Costa Mesa market. The property offers immediate access to the 405, 55 and 73 freeways as well as nearby restaurants and retail amenities including South Coast Plaza and the SoCo Collection. In addition to undergoing an extensive interior and exterior remodel the property offers an abundance of free surface parking with easy access for staff and visitors.

## **FEATURES**

- Desirable Costa Mesa Location
- Flexible Floor Plates for Medical and Professional Office Users
- Tenant Improvement Packages Available
- Abundant Free Surface Parking
- Immediate Freeway Access
- Excellent Restaurant and Retail Amenities including South Coast Plaza

## FLOOR PLANS

First Floor



Second Floor