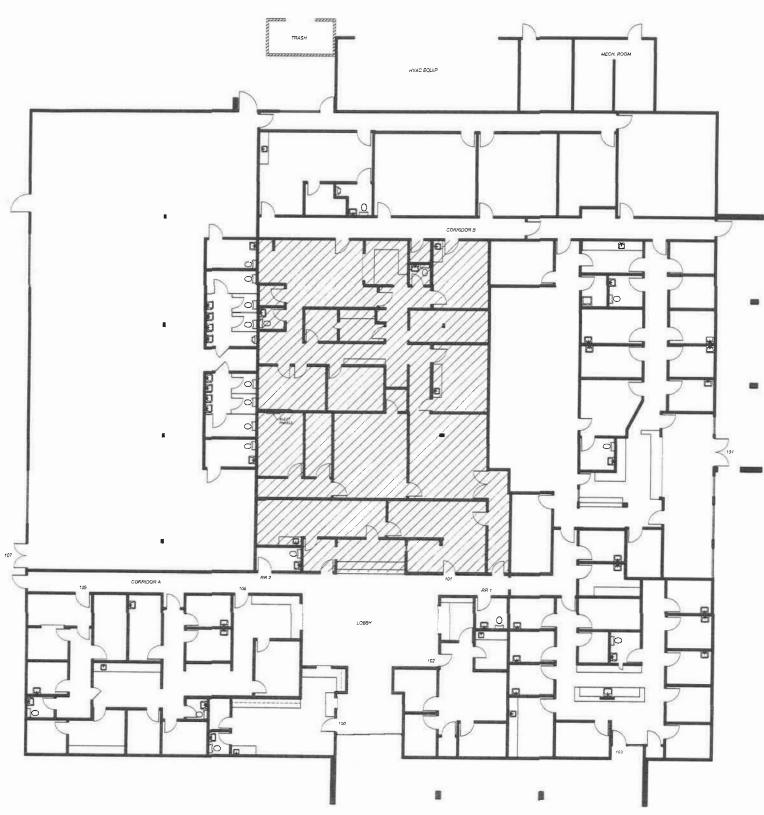

#### Floor Plan - Suite 101 4,116 SF

Magnolia Medical Building - Suite 101 14501 Magnolia Street Westminster

# Floor Plan - Suite 104 3,663 SF

Magnolia Medical Building - Suite 104 14501 Magnolia Street Westminster

### Floor Plan - Suite CZC 2,082 SF

Magnolia Medical Building - Suite CZC 14501 Magnolia Street Westminster