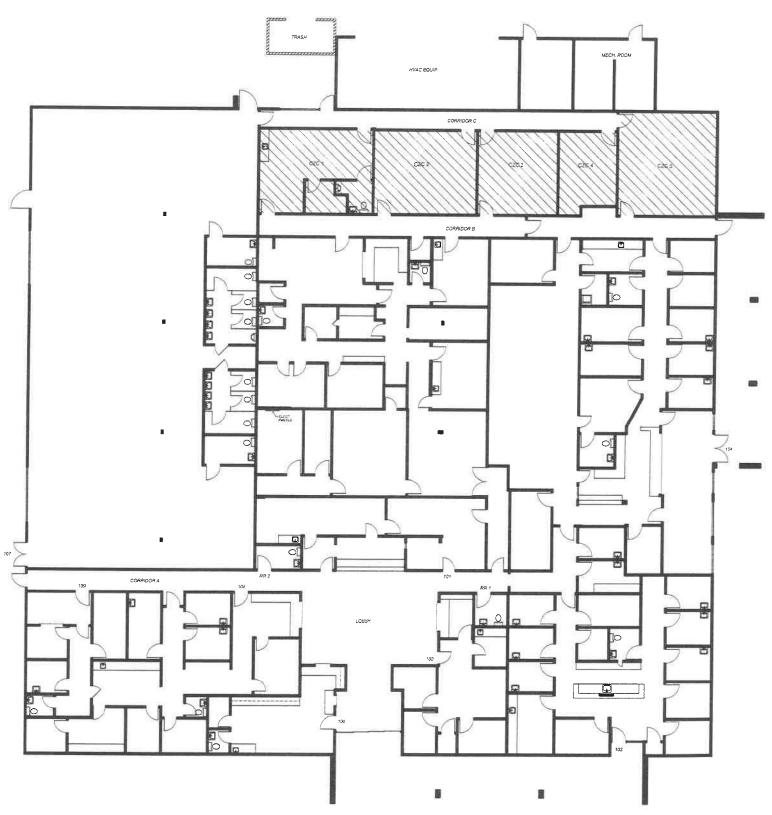

### Floor Plan - Suite CZC 2,082 SF

Magnolia Medical Building - Suite CZC 14501 Magnolia Street Westminster