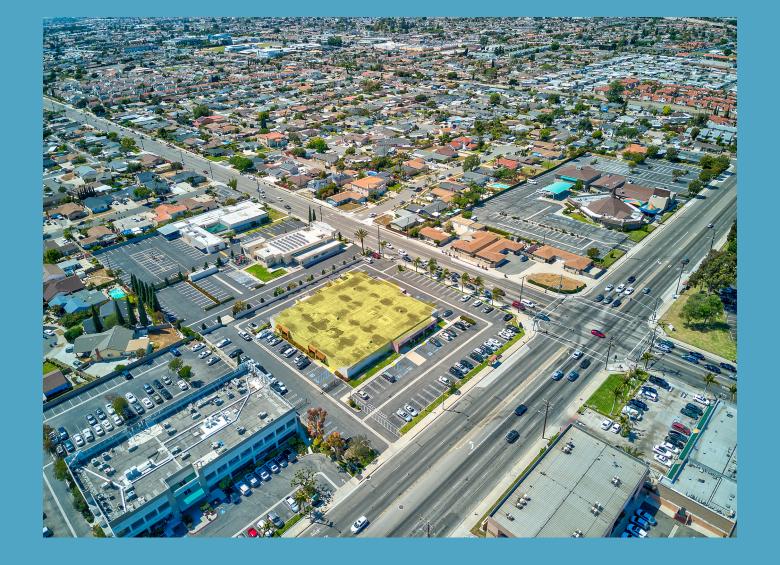

## SWC of Magnolia St & Hazard Ave heavy traffic intersection

- Medical building offices for lease.
- SWC of Magnolia St & Hazard Ave heavy traffic intersection.
- 120 parking spaces. Parking ratio 5.5:1
- Available medical offices for lease from 2,082 sf to 8,061 sf.
- TI allowance is negotiable.
- Minutes to Kindred Hospital & Garden Grove Hospital