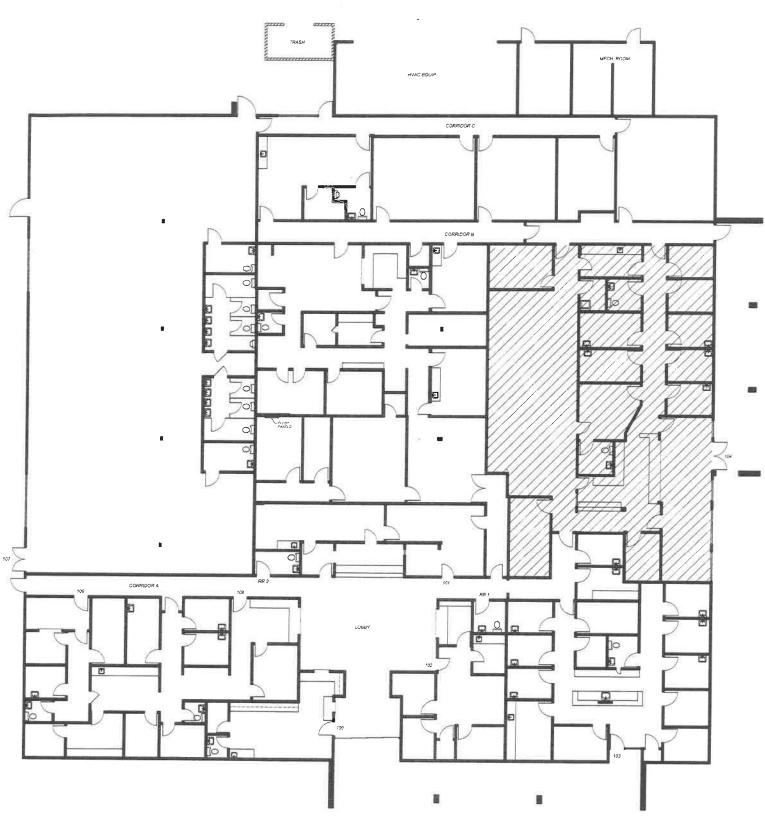

#### Floor Plan - Suite 101 4,116 SF

Magnolia Medical Building - Suite 101 14501 Magnolia Street Westminster

# Floor Plan - Suite 104 3,663 SF

Magnolia Medical Building - Suite 104 14501 Magnolia Street Westminster