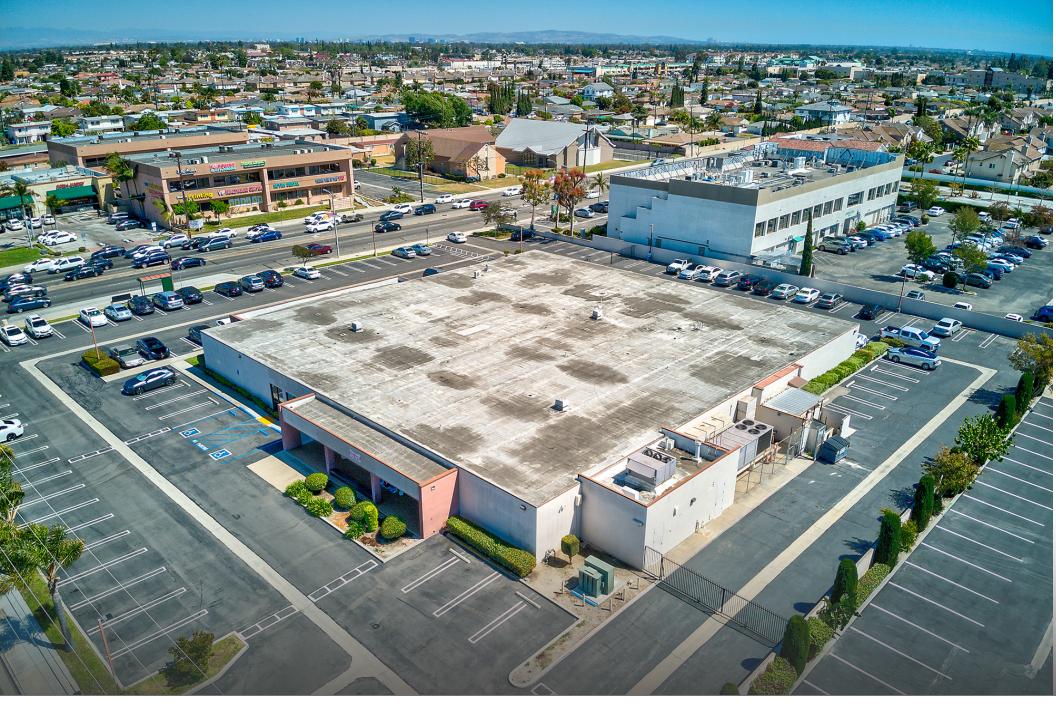

14501 Magnolia St., Westminster, CA 92683

2,082 sf to 8,061 sf - Medical offices for lease

| OFFERING SUMMARY |                                              |
|------------------|----------------------------------------------|
| ADDRESS          | 14501 Magnolia St.,<br>Westminster, CA 92683 |
| COUNTY           | Orange                                       |
| MARKET           | Medical Office                               |
| SUBMARKET        | Office                                       |
| APN              | 097-341-01 & 097-341-02                      |
| OWNERSHIP TYPE   | Fee Simple                                   |

## SWC of Magnolia St & Hazard Ave heavy traffic intersection

- Medical building offices for lease.
- SWC of Magnolia St & Hazard Ave heavy traffic intersection.
- 120 parking spaces. Parking ratio 5.5:1
- Available medical offices for lease from 2,082 sf to 8,061 sf.
- TI allowance is negotiable.
- Minutes to Kindred Hospital & Garden Grove Hospital