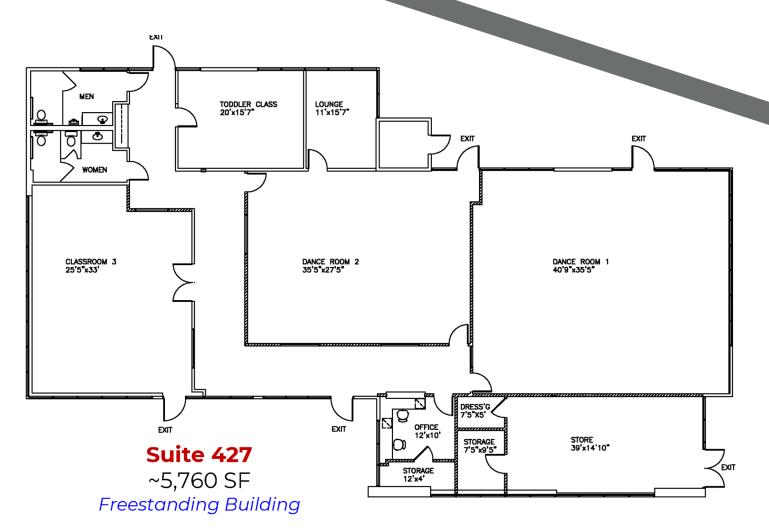

miles to the 57 Freeway
- Nearby amenities include Starbucks, Wyndham Hotel, CVS, Brea Mall and More
- Contact Listing Agents For More Details!!!



#### **Property Overview**

Imperial Plaza - Fullerton is a 5-building project offering lease opportunities up to 5,760 SF. Permitted uses include office, medical, and retail\* subject to city. Ample surface parking on multiple sides of the building with building signage and monument signage along Imperial Highway (~47K VPD). The project is located along Imperial Hwy 90 - a major thoroughfare between Orange and Los Angeles Counties. Approximately 2.6 miles to the 57 Freeway and 2.3 miles from St Jude Medical Center (Hospital). Nearby Amenities include Wyndham Hotel, Starbucks, CVS, and more!

# PLAZA IMPERIAL

Floor Plan Rate: \$2.00/SF NNN





## **361 - 427 E Imperial Hwy** Fullerton, CA