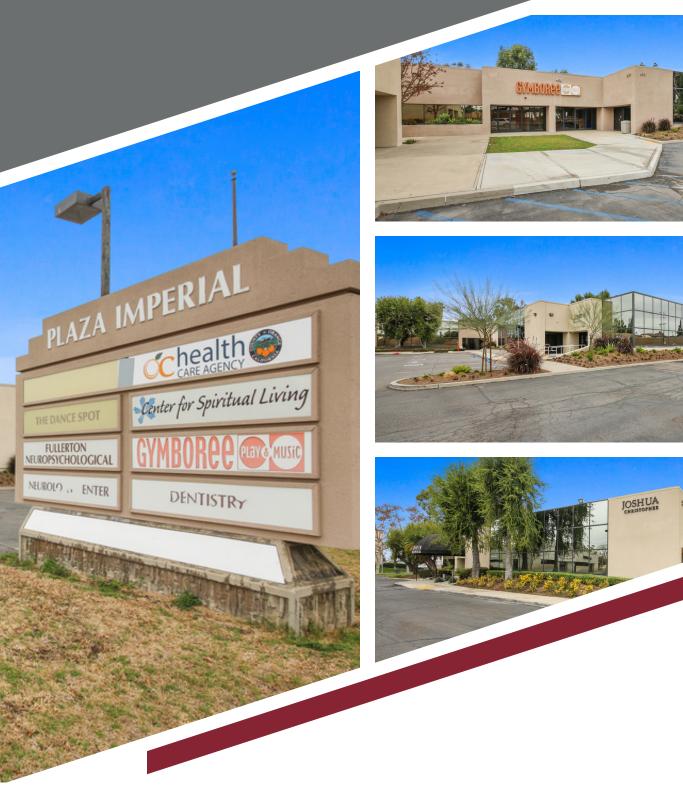

## **Building Summary**

- Imperial Plaza is a 5-building project offering space up to 5,760 SF.
- Office / Medical / Retail uses permitted\*
- Building Top and Monument Signage Available
- Frontage Along Imperial Hwy with nearly 47,000 VPD
- Approximately 2.3 miles to St Jude Hospital and 2.6 miles to the 57 Freeway
- Nearby amenities include Starbucks, Wyndham Hotel, CVS, Brea Mall and More
- Contact Listing Agents For More Details!!!

#### **Property Overview**

Imperial Plaza - Fullerton is a 5-building project offering lease opportunities up to 5,760 SF. Permitted uses include office, medical, and retail\* subject to city. Ample surface parking on multiple sides of the building with building signage and monument signage along Imperial Highway (~47K VPD). The project is located along Imperial Hwy 90 - a major thoroughfare between Orange and Los Angeles Counties. Approximately 2.6 miles to the 57 Freeway and 2.3 miles from St Jude Medical Center (Hospital). Nearby Amenities include Wyndham Hotel, Starbucks, CVS, and more!