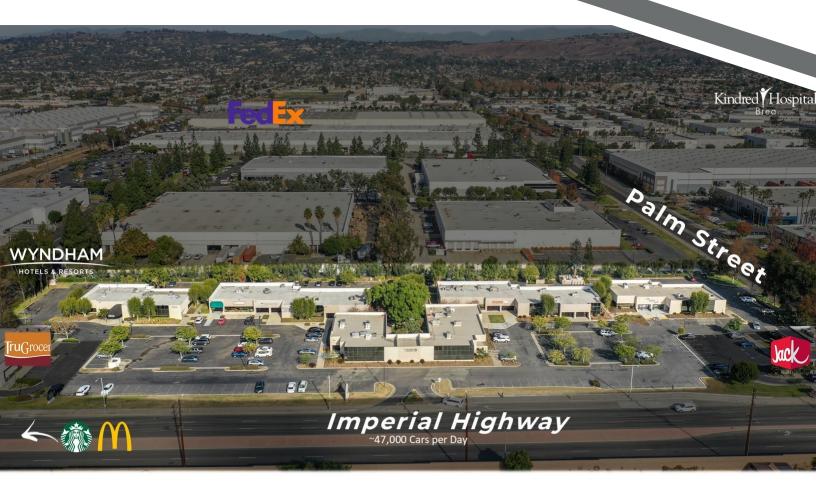

## **Building Summary**

- Imperial Plaza is a 5-building project offering space up to 5,760 SF.
- Office / Medical / Retail uses permitted\*
- Building Top and Monument Signage Available
- Frontage Along Imperial Hwy with nearly 47,000 VPD
- Approximately 2.3 miles to St Jude Hospital and 2.6 miles to the 57 Freeway
- Nearby amenities include Starbucks, Wyndham Hotel, CVS, Brea Mall and More
- Contact Listing Agents For More Details!!!

#### **Property Overview**

Imperial Plaza - Fullerton is a 5-building project offering lease opportunities up to 5,760 SF. Permitted uses include office, medical, and retail\* subject to city. Ample surface parking on multiple sides of the building with building signage and monument signage along Imperial Highway (~47K VPD). The project is located along Imperial Hwy 90 - a major thoroughfare between Orange and Los Angeles Counties. Approximately 2.6 miles to the 57 Freeway and 2.3 miles from St Jude Medical Center (Hospital). Nearby Amenities include Wyndham Hotel, Starbucks, CVS, and more!